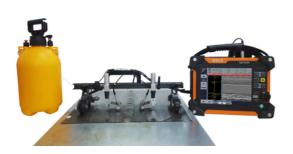

## **TSE Crawler for Butt Weld**

- Compact, lightweight, portable.
- Probes and wedges can be quickly and easily changed.
- Great expansibility, suitable for TOFD inspection and phased array inspection.
- The magnetic wheels can be attracted to the work pieces for easy operation.