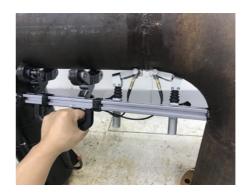

## **TSE Crawler for Butt Weld**

- Compact, lightweight, portable.
- Probes and wedges can be quickly and easily changed.
- Great expansibility, suitable for TOFD inspection and phased array inspection.
- The magnetic wheels can be attracted to the work pieces for easy operation.