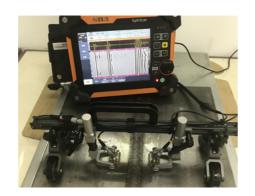

## **TSE Crawler for Butt Weld**

- Compact, lightweight, portable.
- Probes and wedges can be quickly and easily changed.
- Great expansibility, suitable for TOFD inspection and phased array inspection.
- The magnetic wheels can be attracted to the work pieces for easy operation.