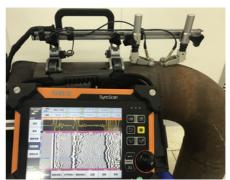

## **TSE Crawler for Butt Weld**

- Compact, lightweight, portable.
- Probes and wedges can be quickly and easily changed.
- Great expansibility, suitable for TOFD inspection and phased array inspection.
- The magnetic wheels can be attracted to the work pieces for easy operation.