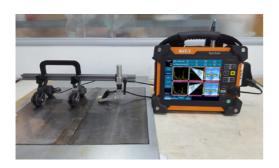

## **TSE Crawler for Butt Weld**

- Compact, lightweight, portable.
- Probes and wedges can be quickly and easily changed.
- Great expansibility, suitable for TOFD inspection and phased array inspection.
- The magnetic wheels can be attracted to the work pieces for easy operation.